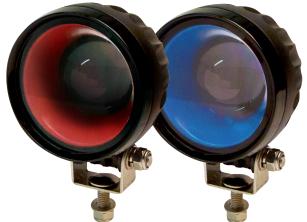

# **EW2010 Series**Round LED Pedestrian Arrow

ECCO's EW2010 LED Pedestrian Arrows are designed specifically for material handling applications to provide a visual warning for pedestrians in the vicinity of mobile equipment. These lights are intended as a supplemental safety device in addition to a 360° warning light and project a bright blue or red arrow onto the ground either in front or to the rear of the vehicle. This additional safety feature is especially useful where blind corners are present (i.e. warehouse racking) and is likely to be seen by pedestrians that are not looking up or paying close attention to their surroundings. Featuring 12-60 VDC operation, an aluminium housing, and polycarbonate lens, the EW2010 is extremely resistant to impact and vibration damage.

#### **Models**

| PART NO. | ILLUMINATION | VOLTAGE | AMPS |
|----------|--------------|---------|------|
| EW2010B  | Blue         | 12-60   | 0.6  |
| EW2010R  | Red          | 12-60   | 0.6  |

#### **Features and Benefits**

- Blue or Red Illumination
- Three 3-watt LEDs
- Pedestrian warning for material handling applications
- · Polycarbonate lens
- Aluminium heatsink housing