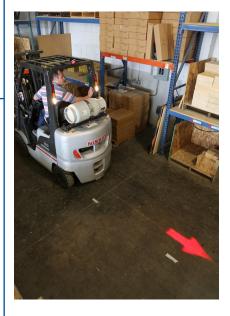

# **EW2010 Series**Round LED Pedestrian Arrow

ECCO's EW2010 LED Pedestrian Arrows are designed specifically for material handling applications to provide a visual warning for pedestrians in the vicinity of mobile equipment. These lights are intended as a supplemental safety device in addition to a 360° warning light and project a bright blue or red arrow onto the ground either in front or to the rear of the vehicle. This additional safety feature is especially useful where blind corners are present (i.e. warehouse racking) and is likely to be seen by pedestrians that are not looking up or paying close attention to their surroundings. Featuring 12-60 VDC operation, an aluminium housing, and polycarbonate lens, the EW2010 is extremely resistant to impact and vibration damage.

### **Application Image**

+44 (0)113 237 5340 | sales@eccogroup.com